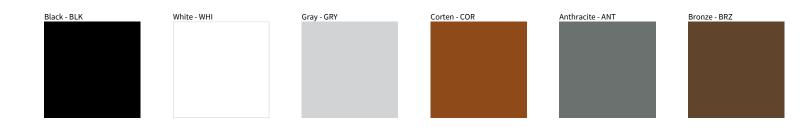

## MINI CORNICHE RECESSED

| PROJECT  |  |  |  |
|----------|--|--|--|
| TYPE     |  |  |  |
| NOTES    |  |  |  |
| QUANTITY |  |  |  |
| DATE     |  |  |  |

Digital: Not all screens are calibrated the same, and therefore, colors will appear differently between screens.

Physical: When texture is involved, there will be variations in color, character and tone within a product series and between product families.

Zaneen Group Inc. © 2024, T 1800-388-3382, F 416-247-9319, www.zaneen.com